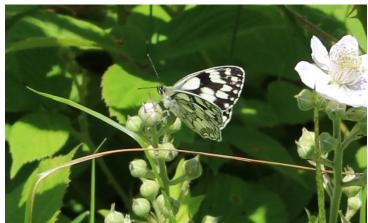

# (Satyridae) (Melanargia Galathea) (Marbled White)

Dell Piece West June 2015 Photo Roger Marriott

B.C. Status Low Priority

Number Recorded 2015 568

Earliest Recording Week Twelve18<sup>th</sup> June Dell Piece West Latest Recording Week Nineteen 7<sup>th</sup> August Catherington Down Larvae Food Plants Red Fescue (*Festuca Rubra*) Sheeps Fescue (*Festuca Ovina*) Flight Period, June - August Single Brooded