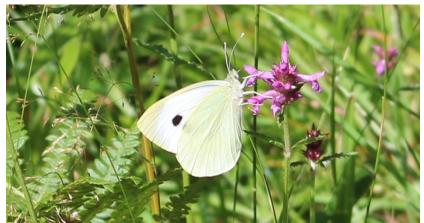

# (Pieridae) (Pieris Rapae) (Small White)

Catherington Down June 2015 Phot Roger Marriott

B.C. Status Low Priority

355 Number Recorded 2015

Earliest Recording Week Three 15th April Windmill Hill Latest Recording Week Twenty Five17thSeptember Hazelton Common Larvae Food Plants Cabbage (Brassicae) Nasturitium (Tropacoleum Majus) Flight Period, April - October Double Brooded