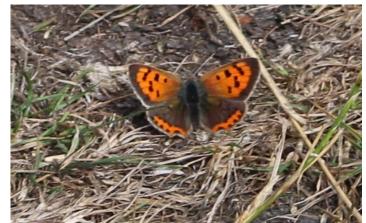

The Small Copper (*Lycaena Phlaeas*) numbers of this butterfly were generally better than last year with 6 being recorded at Catherington Down, it was also good to see this attractive little butterfly back at Dell Piece West, although in small numbers.