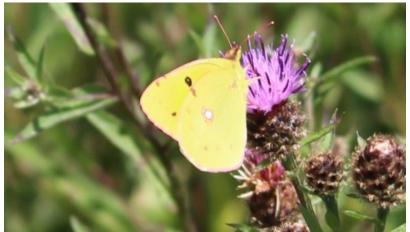

Three Clouded Yellows (*Colias Croceus*) were recorded this year slightly down on 2014. Specimens were seen at Windmill Hill, Parsonage Field and Dell Piece West. This fast flying migrant has not appeared on the south coast for a "Clouded Yellow Year" for a considerable time now maybe 2016 will be different.