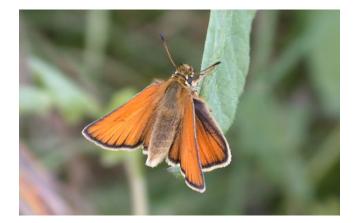

# (Hesperiidae) (Thymelicus Sylvestis) (Small Skipper)

Catherington Down May 2015 Photo Roger Marriott

B.C. Status Low Priority

758 Number Recorded 2015 Earliest Recording Week Ten 6th June Dell Piece West Latest Recording Week Twenty-One 21st August Windmill Hill Larvae Food Plants Cocks Foot (Dactylis Glomerta) & Yorkshire Fog (Holcus Ianatus) Flight Period, June - August Single Brooded