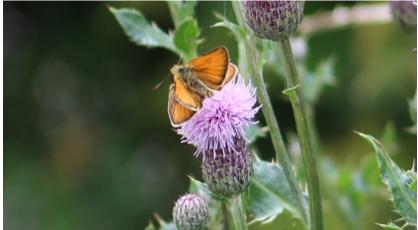

# (Satyridae) (Melanargia Galathea) (Marbled White)

Dell Piece West June 2015 Photo Roger Marriott

B.C. Status Low Priority

Number Recorded 2015 568

Earliest Recording Week Twelve18<sup>th</sup> June Dell Piece West Latest Recording Week Nineteen 7<sup>th</sup> August Catherington Down Larvae Food Plants Red Fescue (*Festuca Rubra*) Sheeps Fescue (*Festuca Ovina*) Flight Period, June - August Single Brooded