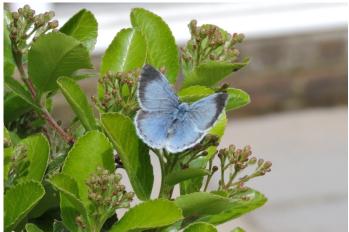

# (Lycaenidae) (Celastrina Argiolus) (Holly Blue)

Windmill Hill May 2015 Photo Roger Marriott

B.C. Status Low Priority

70 Number Recorded 2015 Earliest Recording Week Four 22<sup>nd</sup> April Catherington Lith Latest Recording Week Twenty-Three 2<sup>nd</sup> September Windmill Hill Larvae Food Plants Holly (*Ilex*) 1<sup>st</sup> Brood. Ivy (*Hedera*) 2<sup>nd</sup> Brood Flight Period, April - May & August - September