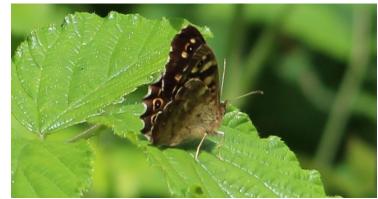

# (Satyridae) (Parage Aegeria) (Speckled Wood)

Catherington Down June 2015 Photo Roger Marriott

B.C. Status Low Priority

342 Number Recorded 2015 Earliest Recording Week Four 23rd April Windmill Hill Latest Recording Week Twenty-Six 28th September Windmill Hill Larvae Food Plants Cocks Foot (Dactylis Glomerta) Common Couch (Elytrigia Repens) Flight Period, After Hibernation March - May & July - September