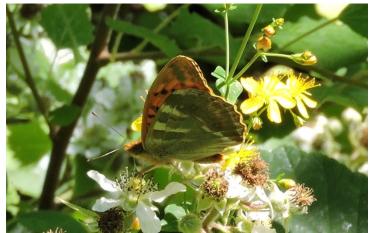

The Small Copper (*Lycaena Phlaeas*) numbers of this butterfly were generally better than last year with 6 being recorded at Catherington Down, it was also good to see this attractive little butterfly back at Dell Piece West, although in small numbers.