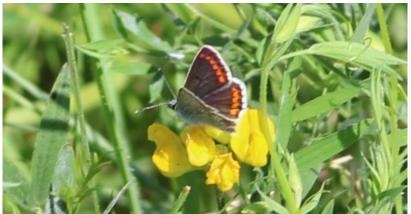

Brown Argus (*Aricia Aegis*) Looks like this butterfly has taken a foot hold in the Horndean area, with 16 being recorded this year. 8 recorded at Windmill Hill and 5 at Dell Piece West is a massive increase from previous years but could have been recorded as a female Common Blue. Next year will tell us if it has bred in the area.