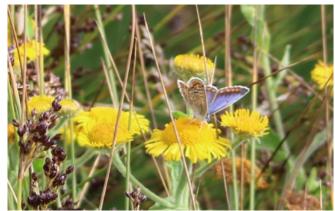

# (Lycaenidae) (Polyommatus Icarus) (Common Blue)

Dell Piece West August 2015 Photo Roger Marriott

B.C. Status Low Priority

Number Recorded 2015

488 Earliest Recording Week Seven 13th May Windmill Hill Latest Recording Week Twenty-Five 17th September Windmill Hill Larvae Food Plants Birds Foot Trefoil (Lotus Corniculatas) Flight Period, April – October Double Brooded