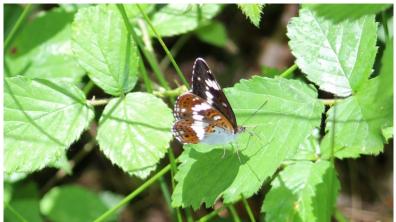

The Ringlet (*Aphantopus Hyperantus*) did not fair as well as 2014 and were not on the wing for very long. The illusive White Admiral (*Limenitis Camilla*) made his graceful appearance on the 3<sup>rd</sup> July at The Holt, I was lucky enough to photo a fresh male just out of pupation. Four were recorded, the best since 2011, lack of Honeysuckle and Bramble Flowers are probably responsible for this butterfly's decline at The Holt.