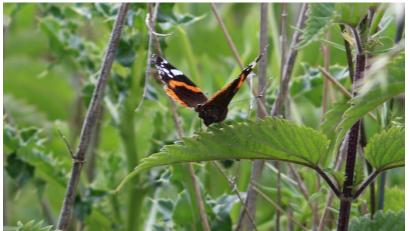

(Nymphalidae) (Vanessa Atalanta) (Red Admiral)

Windmill Hill June 2015 Photo Roger Marriott

B.C. Status Low Priority

### 60 Number Recorded 2015 Earliest Recording Week Two 8th April Catherington Lith Latest Recording Week Twenty-Four 9th September Catherington Lith Larvae Food Plants Nettle (Urtica) Flight Period, After Hibernation February – November Double Brooded